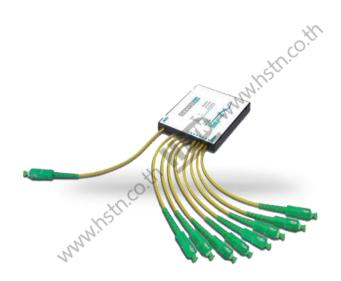

## **PLC Splitters**

PLC Splitters are based on the planar waveguide technology. They provide a low cost power distribution solution with small form factor and high reliability

#### **Main Specifications**

- Low insertion loss
- Low PDL
- High return loss
- Uniform power splitting
- Compact design
- Wide operating wavelength
- Wide operating temperature
- Excellent environmental & mechanical stability
- Qualified under telcordia GR-1221 and GR-1209
- SC/APC standard connectors